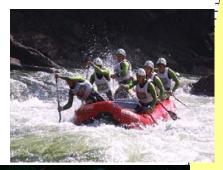

### White Water Rafting:

Kithulgala is famous for white water rafting. Rafting the white water section of the river and the boulders and rocks create grade 2/3 rapids which are exhilarating and scenic. The run requires physical effort and all rafters should be able to swim. [at least to float]