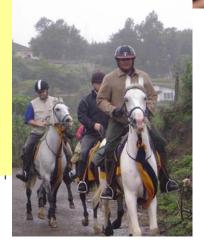

### **Horse Rides:**

Riding holidays is a new venture of Sri Lanka, where riders are provided a glimpse of the country in a unique way never before explored in Sri Lanka. Treks are done in designated locations in the island, with horses being transported to the location prior to the ride.

#### Horses:

The horses that are utilized in our rides are Marwari (desert endurance horses) imported from Rajastan, India for the sole purpose of introducing and promoting riding holidays in Sri Lanka.