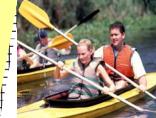

### White Water Rafting:

Kithulgala is famous for white water rafting. Rafting the white water section of the river and the boulders and rocks create grade 2/3 rapids which are exhilarating and scenic. The run requires physical effort and all rafters should be able to swim. [at least to float]

As the river widens we pass the scenic location used for the film - "Bridge over the river Kwai" filmed in 1956-, which is also a good place to jump in for a refreshing swim. On a clear day, you may even dive to see the remains of the actual bridge and carriages used for the film (only for experienced divers with proper equipment.)